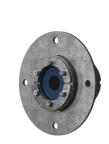

# **Roxtec RS seal with SLF**

Penetration seal for a single cable or pipe.

The Roxtec RS with SLF RS is a seal with metal sleeve for single cables or pipes. The entry seal has two halves with removable layers making it adaptable to cables and pipes of different sizes. The sleeve is bolted to the structure.

# **Product characteristics**

Structure of installation

Mounting type

Bolting