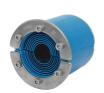

# **Roxtec RS seal with SLF**

Penetration seal for a single cable or pipe.

The Roxtec RS with SLF RS is a seal with metal sleeve for single cables or pipes. The entry seal has two halves with removable layers making it adaptable to cables and pipes of different sizes. The sleeve is bolted to the structure.

# **Product characteristics**

Structure of installation

Mounting type

Bolting