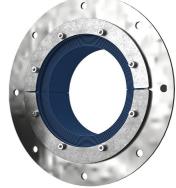

# **Roxtec RS seal with SLF**

Penetration seal for a single cable or pipe.

The Roxtec RS with SLF RS is a seal with metal sleeve for single cables or pipes. The entry seal has two halves with removable layers making it adaptable to cables and pipes of different sizes. The sleeve is bolted to the structure.

# **Product characteristics**

Structure of installation

Mounting type

Bolting